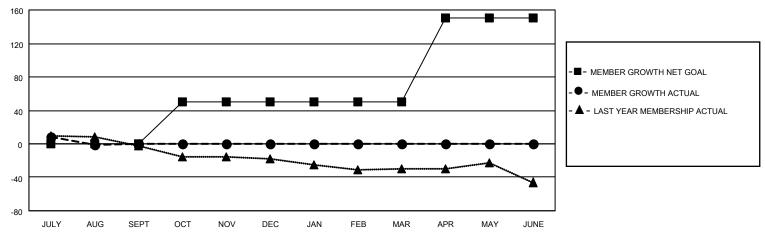

## GOALS AND ACTUAL MEMBERS CUMULATIVE

| DROPPED CLUBS: 0 |    | 11 CLUBS OF 40 ADDED 1 OR<br>MORE NEW MEMBERS | GENDER DISTRIBUTION       |            |  |
|------------------|----|-----------------------------------------------|---------------------------|------------|--|
|                  |    | MORE NEW MEMBERS                              | MALE 684 (66.73%)         |            |  |
|                  |    |                                               | FEMALE 341 (33.27%)       |            |  |
| DROPPED MEMBERS  |    |                                               | NON BINARY                | 0 (0.00%)  |  |
|                  |    |                                               | PREFER NOT TO ANSWER      | 0 (0.00%)  |  |
| DECEASED         | 4  |                                               |                           |            |  |
| CLUB CANCELLED   | 0  | CLICK HERE FOR CUMULATIVE                     | TOTAL FAMILY UNIT MEMBERS | 3 121      |  |
| OTHER            | 24 | MEMBERSHIP DATA                               |                           |            |  |
| TOTAL            | 28 |                                               | FAMILY MEMBERS PAYING HAI | LF DUES 62 |  |
|                  |    |                                               |                           |            |  |